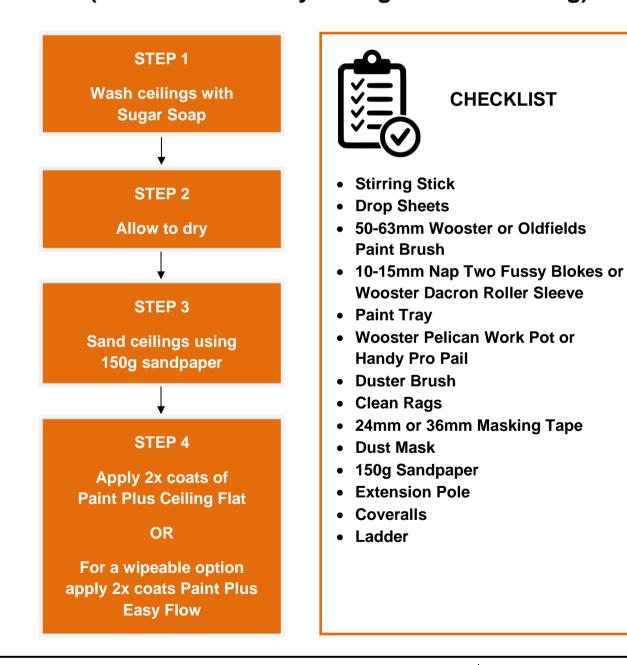

## Existing Gib, Wallboard or Particle Board – Ceilings (Bedrooms/Hallway/Lounge/Kitchen/Dining)

DISCLAIMER: This Guide has been produced with proper care, however the advice and recommendations offered within is general in nature and is subject to change without notice. Versatile Products is not responsible for the application of the advice offered and takes no responsibility for the accuracy or completeness of it. Versatile Products strongly suggest the Applicator carries out their own testing to ensure the products and processes achieve the desired result.