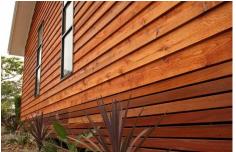

# **PAINTING EXTERIOR**Staining Weatherboards

## STEP 5

Apply 2-3 coats of Timbakote Cedar Pro OR

Enquire about our Exterior <u>Stain selections</u>