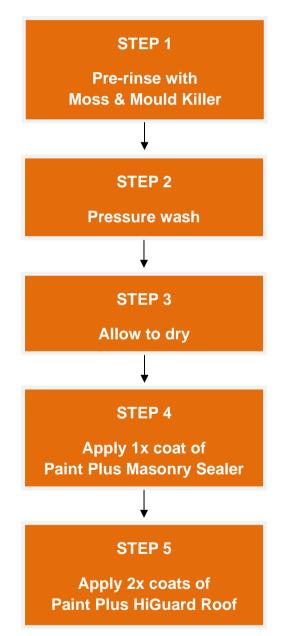

## **PAINTING ROOFS**

## **Concrete Tile**

- Drop Sheets
- Soft Broom
- 75mm or 100mm Oldfields Paint Brush
- 100mm Two Fussy Blokes 10mm Nap Mini Roller Sleeves
- Wooster Pelican or Handy Pro Pail
  Work Pot
- Spray Tips
- Clean Rags
- Coveralls
- Dust Mask
- Ladder
- Sunscreen, Hat & Sunglasses
- Water Drink Bottle