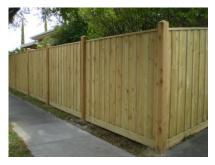

## **New or Existing Timber Fence**

- Stirring Stick
- Drop Sheets
- 75mm or 100mm Paint Brush
- 100mm x 10-15mm Nap Mini Roller Sleeves
- 12-20mm Dacron Roller Sleeve
- Paint Tray
- Work Pot
- Spray Tips
- Duster Brush
- Clean Rags
- Coveralls
- Dust Mask
- 24mm or 36mm Masking Tape
- Ladder
- Sunscreen, Hat & Sunglasses
- Water Drink Bottle