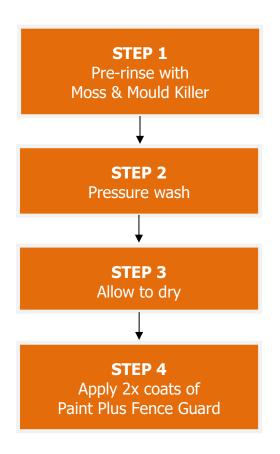

## **New or Existing Timber Fence**

- Stirring Stick
- Drop Sheets
- 75mm or 100mm Paint Brush
- 100mm x 10-15mm Nap Mini Roller Sleeves
- 12-20mm Dacron Roller Sleeve
- Paint Tray
- Work Pot
- Spray Tips
- Duster Brush
- Clean Rags
- Coveralls
- Dust Mask
- 24mm or 36mm Masking Tape
- Ladder
- Sunscreen, Hat & Sunglasses
- Water Drink Bottle