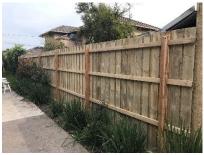

## **New or Existing Timber Fence**

- Stirring Stick
- Drop Sheets
- 75mm or 100mm Paint Brush
- 100mm x 10-15mm Nap Mini Roller Sleeves
- 12-20mm Dacron Roller Sleeve
- Paint Tray
- Work Pot
- Spray Tips
- Duster Brush
- Clean Rags
- Coveralls
- Dust Mask
- 24mm or 36mm Masking Tape
- Ladder
- Sunscreen, Hat & Sunglasses
- Water Drink Bottle