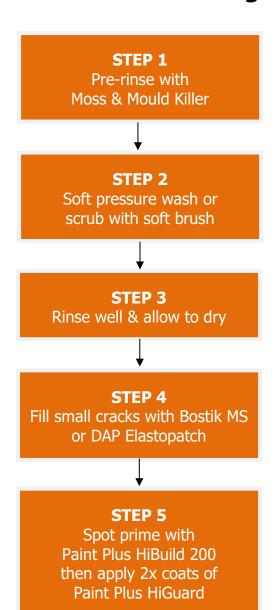

## **PAINTING EXTERIOR Existing Stucco or Plaster**

- Stirring Stick
- Drop Sheets
- 75mm or 100mm Paint Brush
- 100mm x 10mm Nap Mini Roller Sleeves
- 10-20mm Dacron Roller Sleeves
- Paint Tray
- Work Pot
- Spray Tips
- Duster Brush
- Clean Rags
- 24mm or 36mm Masking Tape
- Ladder
- Sunscreen, Hat & Sunglasses
- Water Drink Bottle