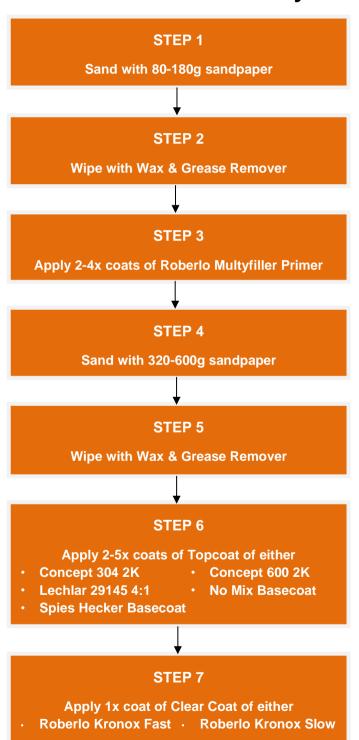

## **CHECKLIST**

- 80-180g & 320-600g
   Sandpaper
- Wax & Grease Remover
- Clean Rags
- Tack Cloth
- Spray Gun
- Respirator
- Gloves
- Masking Film
- Masking Paper
- Masking Tape
- Filler
- Filling Blades
- Thinners
- Mixing Cups

Contact Versatile Products for professional industry advice

<u>LECHLAR:</u> Colours to be selected from colour chart

CONCEPT: Colours to be selected from No
Mix Base. Colours may be automotive
NO MIX/SPIES HECKER BASECOATS require a
clear coat of Roberlo 150HS or Spies 8045
NOTE: Any Single Pack Topcoat may also be
applied over 2K Primers with 2-5x coats
required