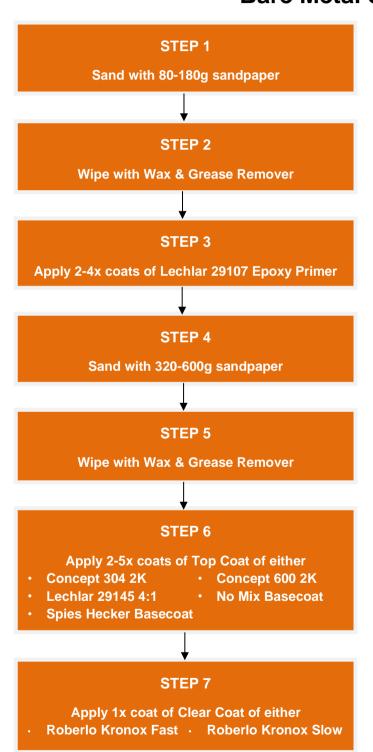

## **Bare Metal Surfaces**

## **CHECKLIST**

- 80-180g & 320-600g
   Sandpaper
- Wax & Grease Remover
- Clean Rags
- Tack Cloth
- Spray Gun
- Respirator
- Gloves
- Masking Film
- Masking Paper
- Masking Tape
- Filler
- Filling Blades
- Thinners
- Mixing Cups

Contact Versatile Products for professional industry advice

<u>LECHLAR:</u> Colours to be selected from colour chart

CONCEPT: Colours to be selected from No
Mix Base. Colours may be automotive
NO MIX/SPIES HECKER BASECOATS require a
clear coat of Roberlo 150HS or Spies 8045
NOTE: Any Single Pack Top Coat may also
be applied over 2K Primers with 2-5x coats
required