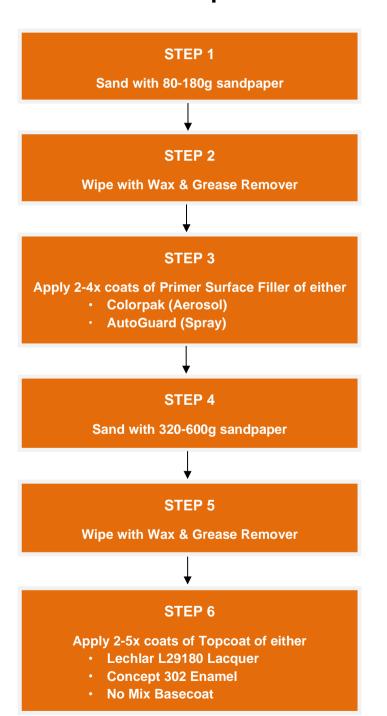

## **CHECKLIST**

- 80-180g & 320-600g
  Sandpaper
- Wax & Grease Remover
- Clean Rags
- Tack Cloth
- Gravity or Pot Spray Gun
- Respirator
- Gloves
- Masking Film
- Masking Paper
- Masking Tape
- Filler
- Filling Blades
- Thinners
- Mixing Cups